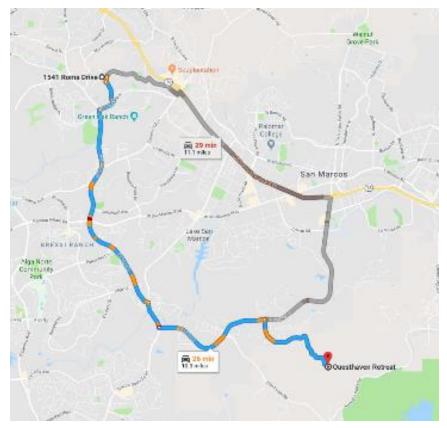

### **Sunday, February 18** PanEuRhythmy at Questhaven

7:45 am Carpool to Questhaven
8:25 Meet at Questhaven
Paneurhythmy Circle
8:30-9:20 Dance the Paneurhythmy.

**Questhaven Retreat**, 20560 Questhaven Rd, San Marcos, CA 92078, (760) 744-1500