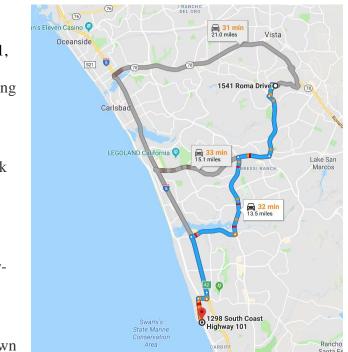

#### **Outings**

**Friday**, February 16, 1:00 pm Lunch at Lotus Café and Beach outing at **Swami's Beach**, 1298 S Coast Hwy 101, Encinitas, CA 92024

Swami's Surf Beach is a famous surfing mecca at the south end of Encinitas, CA. The park at Swami's Beach is a great vantage point for watching surfers and has shaded areas to enjoy a picnic as well. When the tide isn't too high, you can walk south for quite a distance into <u>San Elijo</u> <u>State Beach</u>. Walking north leads into a spot below the steep Encinitas bluffs called <u>Boneyards</u>. "After cycling around Encinitas I came across Swami's Park next to the Flower Fellowship. There is a small grassypark-picnic area and a wooden staircase down